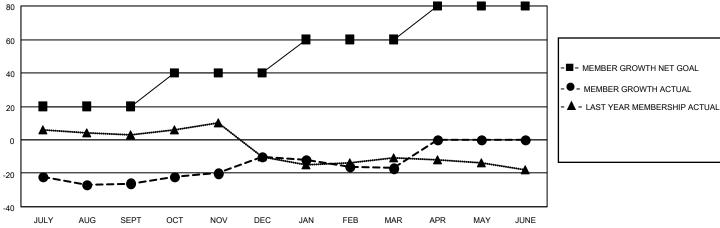

## District 5 NW

| Clubs         |               |             |               | Members               |                       |                         |                                                    |  |
|---------------|---------------|-------------|---------------|-----------------------|-----------------------|-------------------------|----------------------------------------------------|--|
|               | RESULTS FOR   | R 2020-2021 |               | RESULTS FOR 2020-2021 |                       |                         |                                                    |  |
| QUARTER       | NEW CLUB GOAL | NEW CLUBS   | DROPPED CLUBS | QUARTER MEMB          | ER GROWTH NET<br>GOAL | MEMBER GROWTH<br>ACTUAL | DROPPED<br>MEMBERS ACTUAL<br>(including transfers) |  |
| JULY/AUG/SEPT | 1             | 0           | 1             | JULY/AUG/SEPT         | 20                    | 26                      | 41                                                 |  |
| OCT/NOV/DEC   | 1             | 0           | 0             | OCT/NOV/DEC           | 20                    | 36                      | 19                                                 |  |
| JAN/FEB/MAR   | 1             | 0           | 1             | JAN/FEB/MAR           | 20                    | 24                      | 31                                                 |  |
| APR/MAY/JUNE  | 1             | 0           | 0             | APR/MAY/JUNE          | 20                    | 0                       | 0                                                  |  |